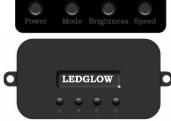

## Flexible Million Color Interior Controller

With 12V power connected to the control box and the control box powered off, press and hold the button on the control box as well as the "B" button on the remote simultaneously for 7 seconds. After, test the operation of your kit with the remote.