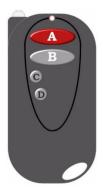

## Single & Million Color Expandable Interior Controller

With 12V power connected to the control box and the control box powered off, press and hold the "B" button on the remote and the mode button on your control box simultaneously for 7 seconds. If your control box has "ABCD" buttons, press and hold the "B" button instead of the mode button. After, test the operation of your kit with the remote.

## Flexible Million Color Interior Controller

With 12V power connected to the control box and the control box powered off, press and hold the button on the control box as well as the "B" button on the remote simultaneously for 7 seconds. After, test the operation of your kit with the remote.