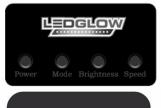

## Single & Million Color Expandable Interior Controller

With 12V power connected to the control box and the control box powered off, press and hold the "B" button on the remote and the mode button on your control box simultaneously for 7 seconds. If your control box has "ABCD" buttons, press and hold the "B" button instead of the mode button. After, test the operation of your kit with the remote.